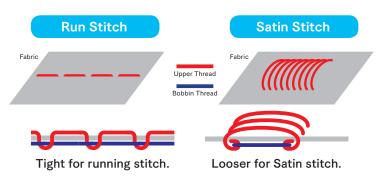

#### The amount of upper thread supply is automatically calculated according to the stitch type.

#### Further adjustment of the tension setting is possible on the operation panel.

The "Default" setting value is already calculated properly. It is also possible to adjust the thread tension to change the embroidery finish.