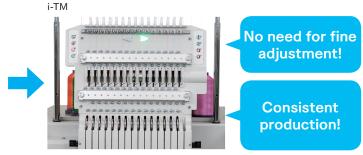

## i-TM solves these

- ▼ Poor embroidery finish caused by the return twist of the thread.
- ▼ Requires operator skill and experience.
- The quality of the embroidery finish is inconsistent.
- ▼ The fabric is easily shrunken by
- embroidery stitch pulling. ▼ Requires thread tension adjustment after thread replacement.

i-TM is mounted on the tension base in place of the previous tension knobs.