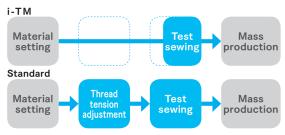

### What is it about **IXTM** that provides optimal tension adjustment.

## i-TM solves these

- ▼ Poor embroidery finish caused by the return twist of the thread.
- ▼ Requires operator skill and experience.
- The quality of the embroidery finish is inconsistent.
- ▼ The fabric is easily shrunken by
- embroidery stitch pulling. ▼ Requires thread tension adjustment after thread replacement.

#### Improved production efficiency

As the appropriate thread tension adjustment is applied regardless of the thread type, mass production can be started quickly.

Required space:1205mm

......

A:1030mm

○ 8E