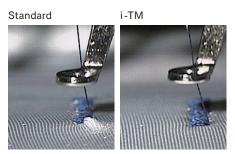

## i-TM solves these

- ▼ Poor embroidery finish caused by the return twist of the thread.
- ▼ Requires operator skill and experience.
- The quality of the embroidery finish is inconsistent.
- ▼ The fabric is easily shrunken by
- embroidery stitch pulling. ▼ Requires thread tension adjustment after thread replacement.

i-TM is mounted on the tension base in place of the previous tension knobs.

#### The amount of upper thread supply is automatically calculated according to the stitch type.

#### Further adjustment of the tension setting is possible on the operation panel.

The "Default" setting value is already calculated properly. It is also possible to adjust the thread tension to change the embroidery finish.

#### Reduces fabric creases

Creases can sometimes occur, depending on the fabric and sewing conditions.