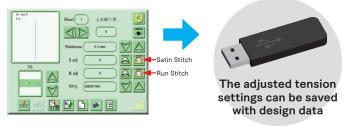

#### Further adjustment of the tension setting is possible on the operation panel.

The "Default" setting value is already calculated properly. It is also possible to adjust the thread tension to change the embroidery finish.