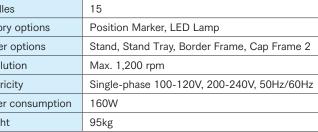

#### **Specifications**

| <u> </u>          |                                              |
|-------------------|----------------------------------------------|
| Needles           | 15                                           |
| Factory options   | Position Marker, LED Lamp                    |
| Dealer options    | Stand, Stand Tray, Border Frame, Cap Frame 2 |
| Revolution        | Max. 1,200 rpm                               |
| Electricity       | Single-phase 100-120V, 200-240V, 50Hz/60Hz   |
| Power consumption | 160W                                         |
| Weight            | 95kg                                         |